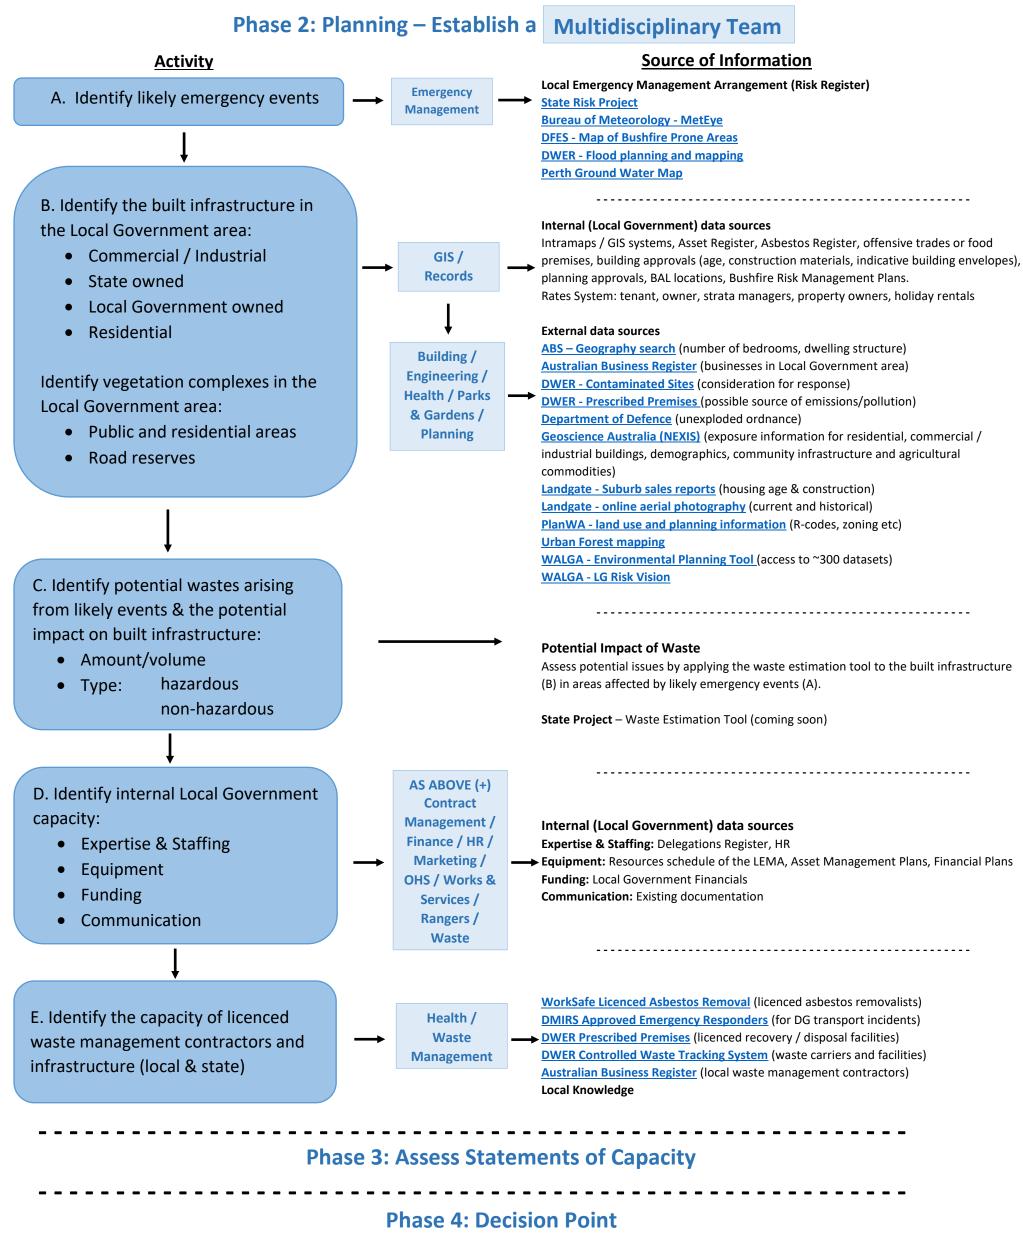

## **FRAMEWORK**

- With consideration of existing Agreements, Understandings and Commitments -

## **Phase 1: Waste Management in the Context of Recovery**



The information gathered through the planning process will allow decisions to be made prior to an event, on how a Local Government will address waste management considerations in recovery. A flexible approach can be accommodated in formal policy and procedures around the following thresholds:

- The severity of an event i.e. Level 1, 2, 3
- Source of waste i.e. Local Government, State Government, Residential, Commercial
- Available funding i.e. WANDRRA, Local Government